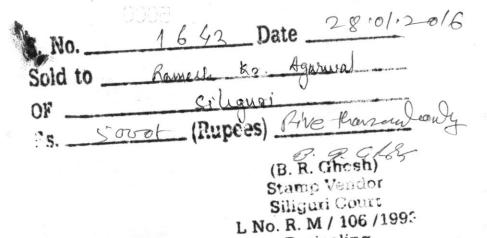

#### **Description of Stamp**

1. Rs 10/- is paid on Court Fees.

2. Rs 5,000/- is paid on Impressed type of Stamp, Serial no 1643, Purchased on 28/01/2016, Vendor named B R Ghosh.

Description of Draft

1. Rs 49,500/- is paid, by the Draft(8554) No: 154747000405, Date: 02/02/2016, Bank: STATE BANK OF INDIA (SBI), SILIGURI TOWN.